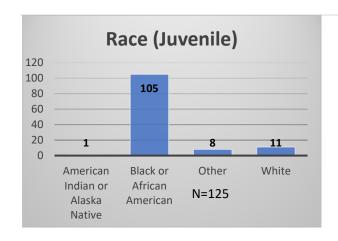

## Daily Data Dashboard – December 20, 2022 Demographics for JTDC Population Tuesday Morning Midnight Count

Total # of probation Involved youth<sup>1</sup>: 1,037











<sup>&</sup>lt;sup>1</sup> Probation Active: Any youth who is pending sentencing with an active social history, has been formally placed on probation or supervision with Cook County Juvenile Probation on the date of the report.

<sup>\*</sup>Age, Gender and Race for Criminal Court population (N=1) is not represented in this report. Data sources: cFive Supervisor – Probation Population and RMIS – JTDC Population

## Daily Data Dashboard – December 20, 2022 Demographics for JTDC Population Tuesday Morning Midnight Count