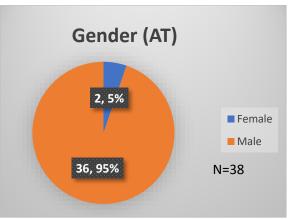

## Daily Data Dashboard – December 20, 2022 Demographics for JTDC Population Tuesday Morning Midnight Count

Total # of probation Involved youth<sup>1</sup>: 1,037











<sup>&</sup>lt;sup>1</sup> Probation Active: Any youth who is pending sentencing with an active social history, has been formally placed on probation or supervision with Cook County Juvenile Probation on the date of the report.

<sup>\*</sup>Age, Gender and Race for Criminal Court population (N=1) is not represented in this report. Data sources: cFive Supervisor – Probation Population and RMIS – JTDC Population

## Daily Data Dashboard – December 20, 2022 Demographics for JTDC Population Tuesday Morning Midnight Count