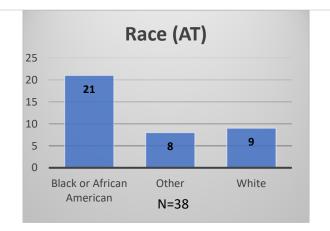

## Daily Data Dashboard – December 20, 2022 Demographics for JTDC Population Tuesday Morning Midnight Count

Total # of probation Involved youth<sup>1</sup>: 1,037











<sup>&</sup>lt;sup>1</sup> Probation Active: Any youth who is pending sentencing with an active social history, has been formally placed on probation or supervision with Cook County Juvenile Probation on the date of the report.

<sup>\*</sup>Age, Gender and Race for Criminal Court population (N=1) is not represented in this report. Data sources: cFive Supervisor – Probation Population and RMIS – JTDC Population

## Daily Data Dashboard – December 20, 2022 Demographics for JTDC Population Tuesday Morning Midnight Count