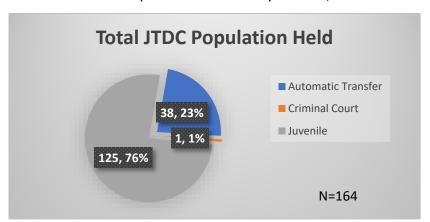

## Daily Data Dashboard – December 20, 2022 Demographics for JTDC Population Tuesday Morning Midnight Count

Total # of probation Involved youth<sup>1</sup>: 1,037

<sup>&</sup>lt;sup>1</sup> Probation Active: Any youth who is pending sentencing with an active social history, has been formally placed on probation or supervision with Cook County Juvenile Probation on the date of the report.

<sup>\*</sup>Age, Gender and Race for Criminal Court population (N=1) is not represented in this report. Data sources: cFive Supervisor – Probation Population and RMIS – JTDC Population

## Daily Data Dashboard – December 20, 2022 Demographics for JTDC Population Tuesday Morning Midnight Count