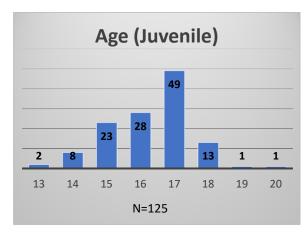

## Daily Data Dashboard – December 20, 2022 Demographics for JTDC Population Tuesday Morning Midnight Count

Total # of probation Involved youth<sup>1</sup>: 1,037

<sup>&</sup>lt;sup>1</sup> Probation Active: Any youth who is pending sentencing with an active social history, has been formally placed on probation or supervision with Cook County Juvenile Probation on the date of the report.

<sup>\*</sup>Age, Gender and Race for Criminal Court population (N=1) is not represented in this report. Data sources: cFive Supervisor – Probation Population and RMIS – JTDC Population

## Daily Data Dashboard – December 20, 2022 Demographics for JTDC Population Tuesday Morning Midnight Count