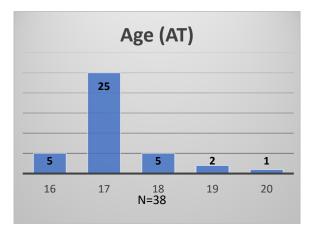

## Daily Data Dashboard – December 20, 2022 Demographics for JTDC Population Tuesday Morning Midnight Count

Total # of probation Involved youth<sup>1</sup>: 1,037

<sup>&</sup>lt;sup>1</sup> Probation Active: Any youth who is pending sentencing with an active social history, has been formally placed on probation or supervision with Cook County Juvenile Probation on the date of the report.

<sup>\*</sup>Age, Gender and Race for Criminal Court population (N=1) is not represented in this report. Data sources: cFive Supervisor – Probation Population and RMIS – JTDC Population

## Daily Data Dashboard – December 20, 2022 Demographics for JTDC Population Tuesday Morning Midnight Count