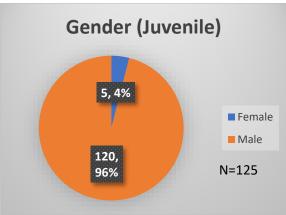

## Daily Data Dashboard – December 20, 2022 Demographics for JTDC Population Tuesday Morning Midnight Count

Total # of probation Involved youth<sup>1</sup>: 1,037

<sup>&</sup>lt;sup>1</sup> Probation Active: Any youth who is pending sentencing with an active social history, has been formally placed on probation or supervision with Cook County Juvenile Probation on the date of the report.

<sup>\*</sup>Age, Gender and Race for Criminal Court population (N=1) is not represented in this report. Data sources: cFive Supervisor – Probation Population and RMIS – JTDC Population

## Daily Data Dashboard – December 20, 2022 Demographics for JTDC Population Tuesday Morning Midnight Count